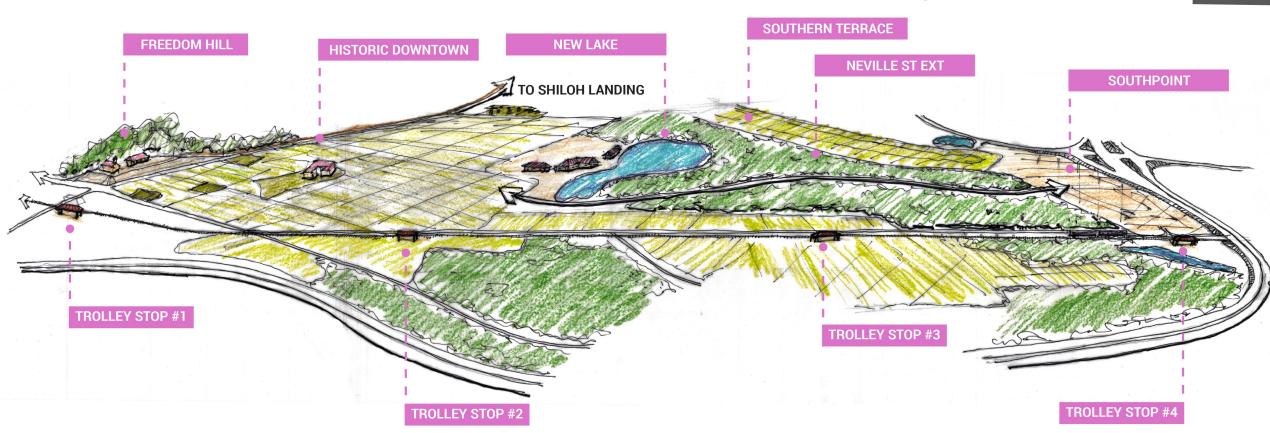

# REMEMBER. NURTURE. PROTECT. CONNECT.

"Go back and fetch it."



#### SANKOFA

"Go back and fetch it."



#### SANKOFA





# REMEMBER. NURTURE. PROTECT. CONNECT.



Community established here by freed blacks in 1865. Incorporated as Princeville in 1885.

DIVISION OF ARCHIVES AND HISTORY

1988

### 





### REMEMBER.







## NURTURE.















## CONNECT.

| NEXT STEPS AND RESOURCES                                                                                                           |          |         |         |         |
|------------------------------------------------------------------------------------------------------------------------------------|----------|---------|---------|---------|
| RESOURCES                                                                                                                          | REMEMBER | NURTURE | PROTECT | CONNECT |
| NON-PROFITS  Faith Based Groups NeighborWorks Foundations                                                                          |          |         |         |         |
| STATE AGENCIES  Cultural Resources Emergency Management Historic Preservation O