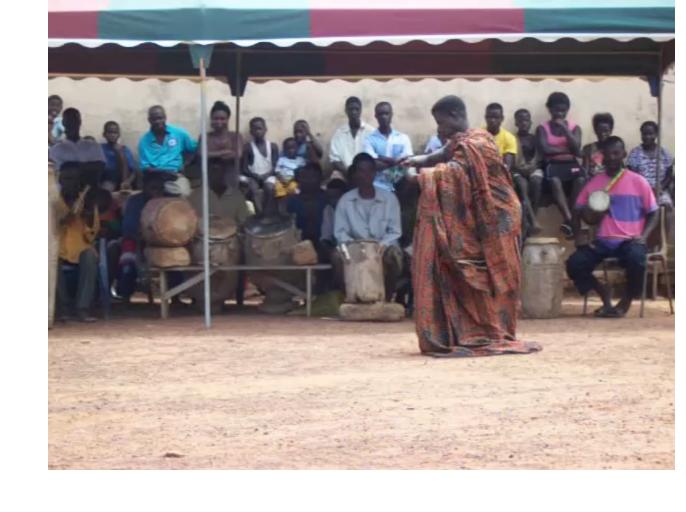

# REMEMBER. NURTURE. PROTECT. CONNECT.

"Go back and fetch it."



#### SANKOFA

"Go back and fetch it."



#### SANKOFA





# REMEMBER. NURTURE. PROTECT. CONNECT.



Community established here by freed blacks in 1865. Incorporated as Princeville in 1885.

DIVISION OF ARCHIVES AND HISTORY

1988

### 





### REMEMBER.







## NURTURE.















## CONNECT.

| NEXT STEPS AND RESOURCES                                                                                                           |          |         |         |         |
|------------------------------------------------------------------------------------------------------------------------------------|----------|---------|---------|---------|
| RESOURCES                                                                                                                          | REMEMBER | NURTURE | PROTECT | CONNECT |
| NON-PRO