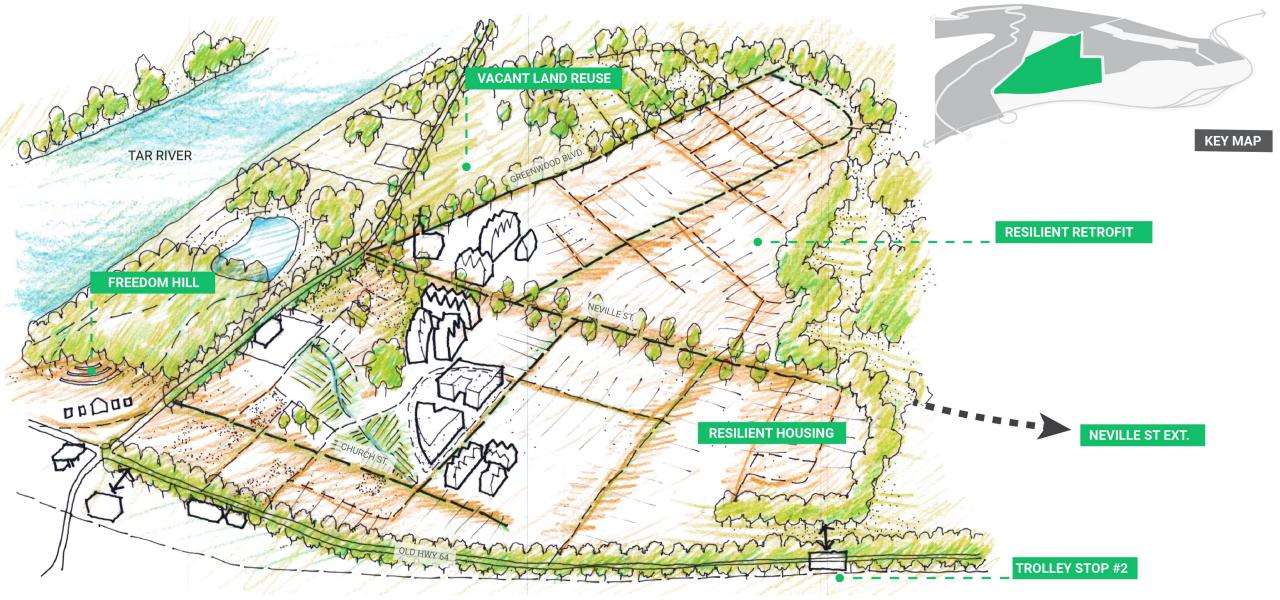

# REMEMBER. NURTURE. PROTECT. CONNECT.

"Go back and fetch it."



#### SANKOFA

"Go back and fetch it."



#### SANKOFA





# REMEMBER. NURTURE. PROTECT. CONNECT.



Community established here by freed blacks in 1865. Incorporated as Princeville in 1885.

DIVISION OF ARCHIVES AND HISTORY

1988

### 





### REMEMBER.







## NURTURE.















## CONNECT.

| NEXT STEPS AND RESOURCES                                                                                                           |          |         |         |         |
|------------------------------------------------------------------------------------------------------------------------------------|----------|---------|---------|---------|
| RESOURCES                                                                                                                          | REMEMBER | NURTURE | PROTECT | CONNECT |
| NON-PROFITS  Faith Based Groups NeighborWorks Foundations                                                                          |          |         |         |         |
| STATE AGENCIES  Cultural Resources Emergency Managem