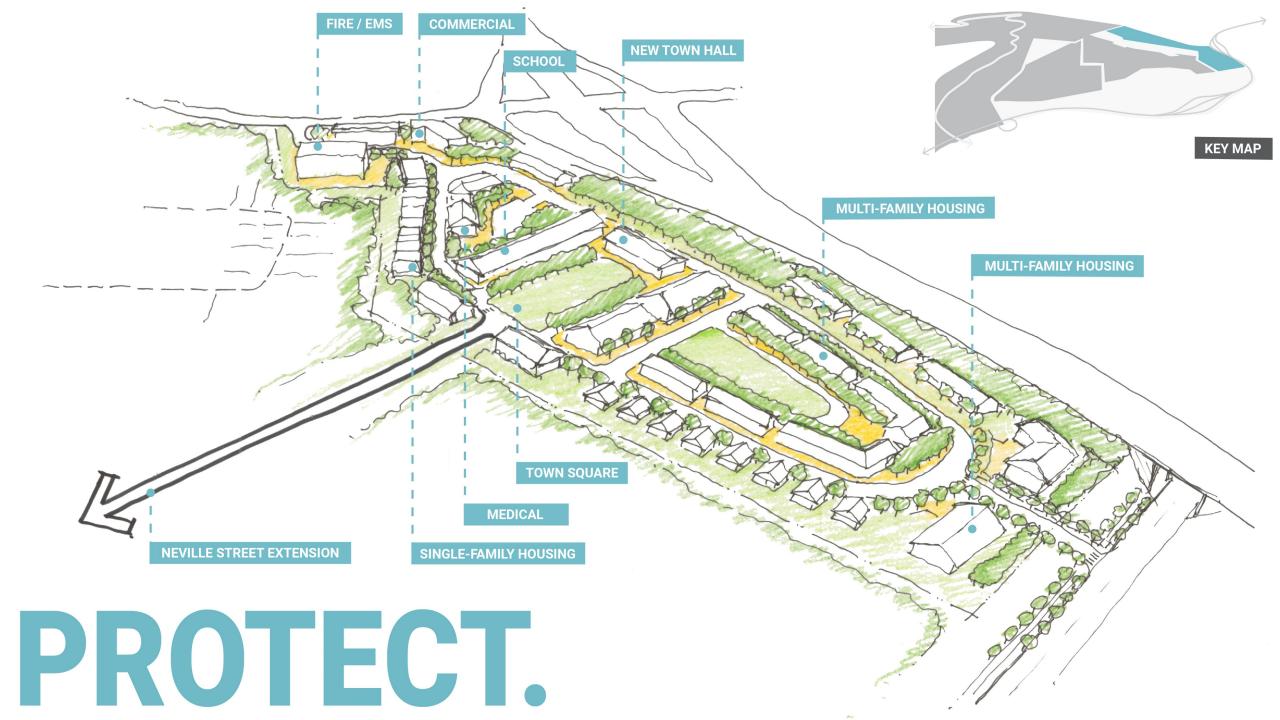

# REMEMBER. NURTURE. PROTECT. CONNECT.

"Go back and fetch it."



#### SANKOFA

"Go back and fetch it."



#### SANKOFA





# REMEMBER. NURTURE. PROTECT. CONNECT.



Community established here by freed blacks in 1865. Incorporated as Princeville in 1885.

DIVISION OF ARCHIVES AND HISTORY

1988

### 





### REMEMBER.







## NURTURE.















## CONNECT.

| NEXT STEPS AND RESOURCES                                                                                                           |          |         |         |         |
|------------------------------------------------------------------------------------------------------------------------------------|----------|---------|---------|---------|
| RESOURCES                                                                                                                          | REMEMBER | NURTURE | PROTECT | CONNECT |
| NON-PROFITS  Faith Based Groups NeighborWorks Foundations                                                                          |          |         |         |         |
| STATE AGENCIES  Cultural Resources Emergency Management Historic Preser