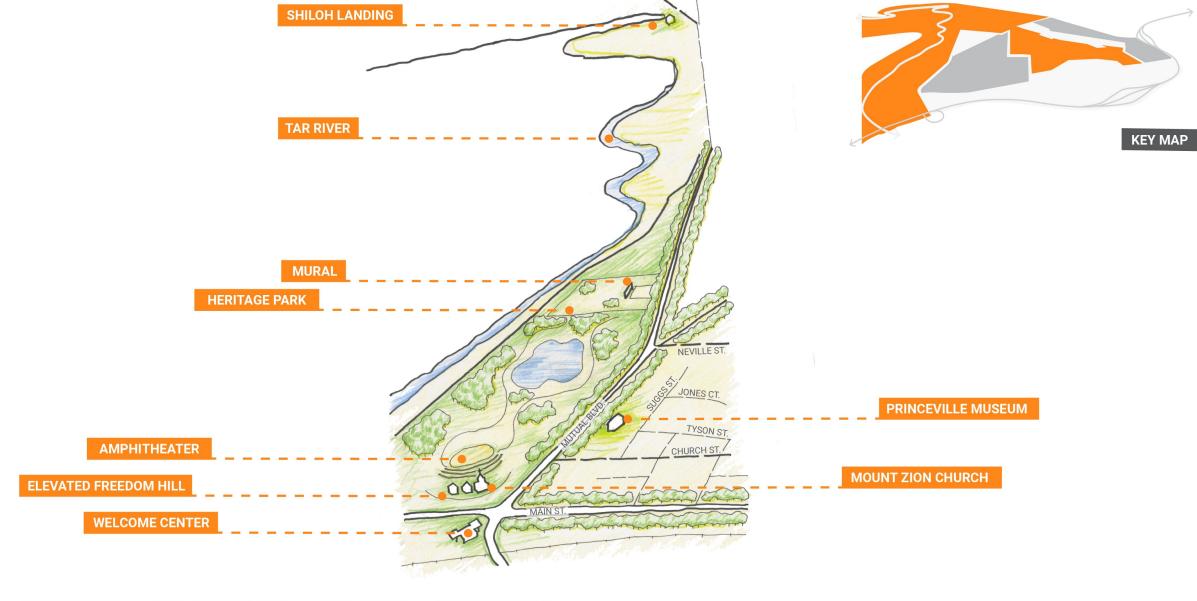

# REMEMBER. NURTURE. PROTECT. CONNECT.

"Go back and fetch it."



#### SANKOFA

"Go back and fetch it."



#### SANKOFA





# REMEMBER. NURTURE. PROTECT. CONNECT.



Community established here by freed blacks in 1865. Incorporated as Princeville in 1885.

DIVISION OF ARCHIVES AND HISTORY

1988

### 





### REMEMBER.







## NURTURE.















## CONNECT.

| NEXT STEPS AND RESOURCES                                                                                                           |          |         |         |         |
|------------------------------------------------------------------------------------------------------------------------------------|----------|---------|---------|---------|
| RESOURCES                                                                                                                          | REMEMBER | NURTURE | PROTECT | CONNECT |
| NON-PROFITS  Faith Based Groups NeighborWorks Foundations                                                                          |          |         |         |         |
| STATE AGENCIES  Cultural Resour