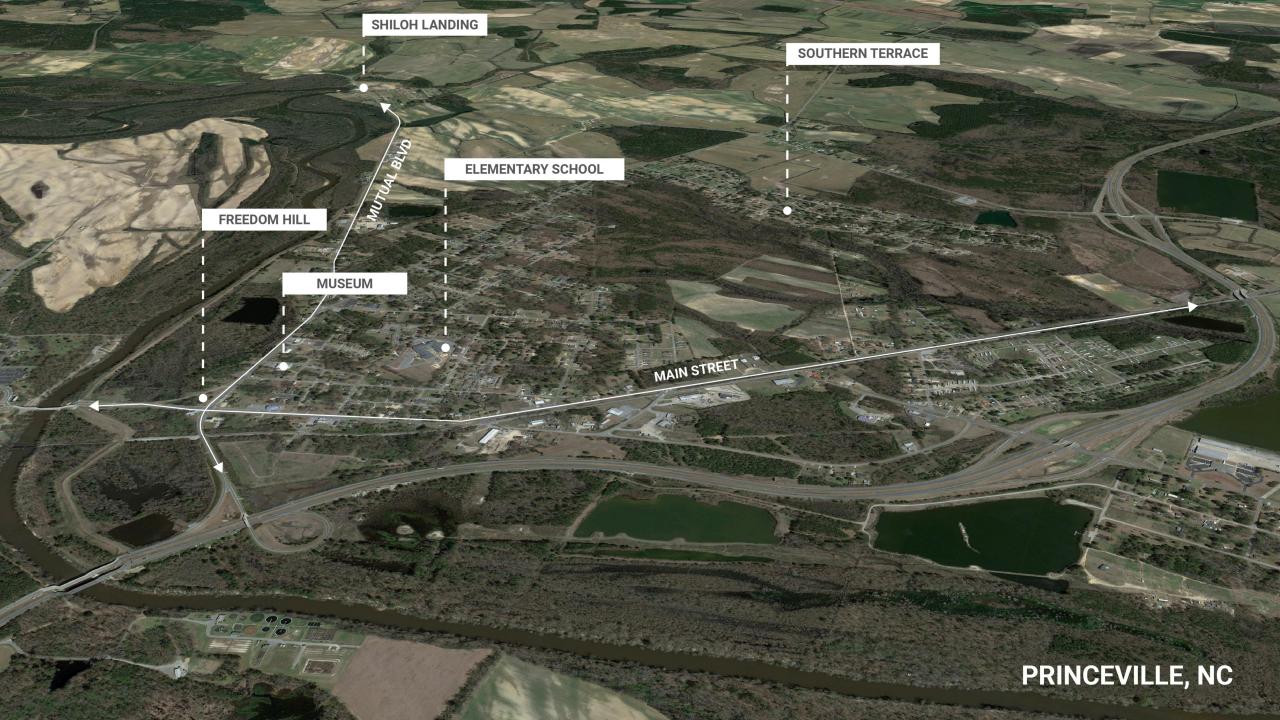

# REMEMBER. NURTURE. PROTECT. CONNECT.

Community established here by freed blacks in 1865. Incorporated as Princeville in 1885.

DIVISION OF ARCHIVES AND HISTORY

1988