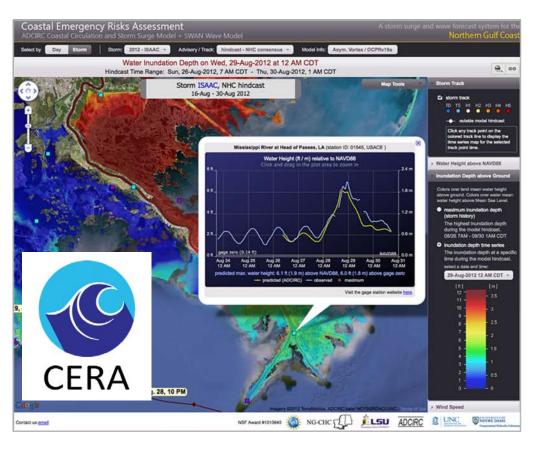

# **COASTAL RESILIENCE CENTER** A U.S. Department of Homeland Security Center of Excellence **Hurricane Florence Hindcast** Maximum Water Height above MSL (10-Sep-2018, 12:00 - 18-Sep-2018, 06:00 UTC) Hindcast Storm FLORENCE, Track: NHC Best Track, 29-Aug - 16-Sep 2018 Beaufort, NC (8656483, NOAA-NOS) Water levels reported in MSL (hover over the graph for more details) DOWNLOAD Water Height (ft) Roanoke Click and drag in the plot area to zoom in 7.50 ft . 5.00 ft 2.50 ft Greensb 0.00 ft

Sep 12

Sep 13

Sep 14

Sep 15

00:00 predicted maximum

Sep 16

00:00

Sep 17 Se...

00:00 00:...

-2.50 ft

Sep 10

00:00

Gage station website: NOAA-NOS

Sep 11

observed

A U.S. Department of Homeland Security Center of Excellence