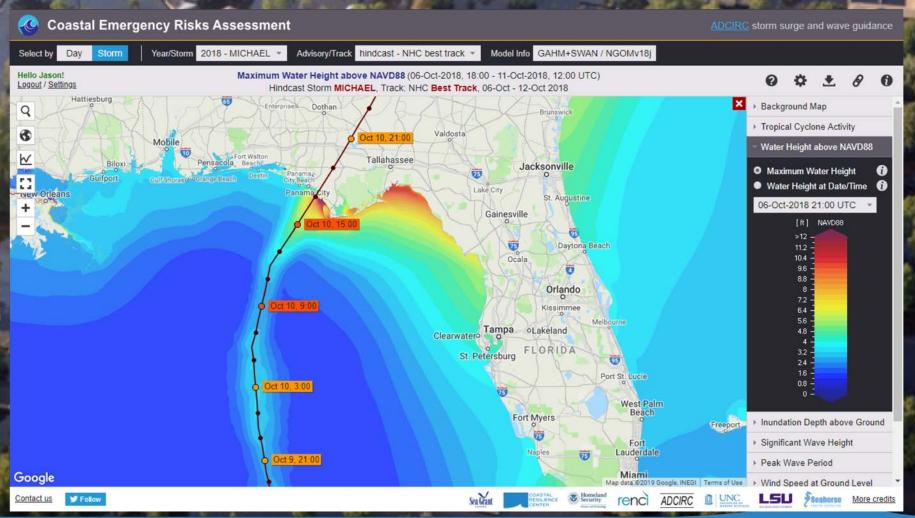

# Hurricane Michael

A U.S. Department of Homeland Security Center of Excellence

# Hurricane Michael