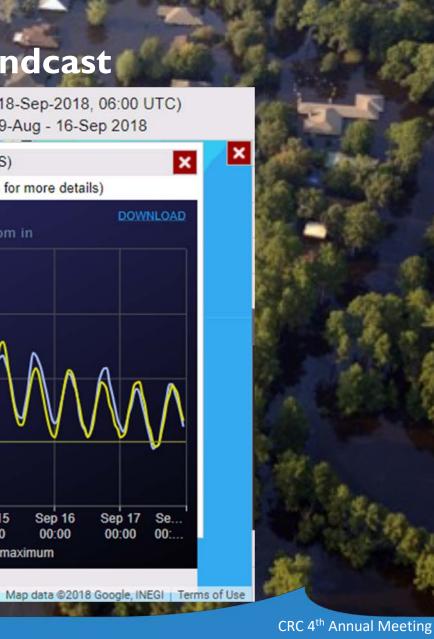

# **COASTAL RESILIENCE CENTER** A U.S. Department of Homeland Security Center of Excellence **Hurricane Florence Hindcast** Maximum Water Height above MSL (10-Sep-2018, 12:00 - 18-Sep-2018, 06:00 UTC) Hindcast Storm FLORENCE, Track: NHC Best Track, 29-Aug - 16-Sep 2018 Beaufort, NC (8656483, NOAA-NOS) Water levels reported in MSL (hover over the graph for more details) DOWNLOAD Water Height (ft) Roanoke Click and drag in the plot area to zoom in 7.50 ft . 5.00 ft 2.50 ft Greensb 0.00 ft

Sep 12

Sep 13

Sep 14

Sep 15

00:00 predicted maximum

Sep 16

00:00

Sep 17 Se...

00:00 00:...

-2.50 ft

Sep 10

00:00

Gage station website: NOAA-NOS

Sep 11

observed

A U.S. Department of Homeland Security Center of Excellence