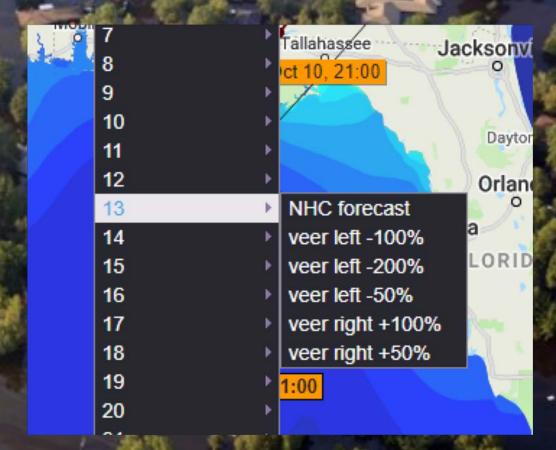

# Hurricane Michael

A U.S. Department of Homeland Security Center of Excellence

# Hurricane Michael